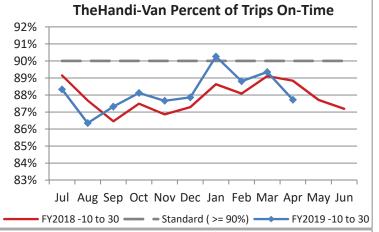

| Key Performance Indicators (KPI)                | April<br>2019 | April<br>2018 | Percent<br>Change | 10 Month<br>FY2019 | 10 Month<br>FY2018 | Percent<br>Change | Goals    |
|-------------------------------------------------|---------------|---------------|-------------------|--------------------|--------------------|-------------------|----------|
| Total Monthly Ridership                         | 103,547       | 98,503        | 5.12%             | 994,880            | 967,000            | 2.88%             |          |
| Average Weekday Ridership                       | 3,912         | 3,916         | -0.10%            | 3,782              | 3,830              | -1.25%            |          |
| Unique Riders During the Period                 | 5,945         | 5,913         | 0.54%             | 5,802              | 5,683              | 2.09%             |          |
| Cost per Revenue Hour                           | \$91.13       | \$86.28       | 5.63%             | \$87.51            | \$86.89            | 0.71%             | <=\$90   |
| Cost per Trip                                   | \$40.70       | \$38.75       | 5.02%             | \$39.64            | \$39.09            | 1.41%             | <=\$39   |
| Cost per Revenue Mile                           | \$5.85        | \$5.81        | 0.62%             | \$5.86             | \$5.84             | 0.30%             | <=\$6.20 |
| Trips per Revenue Hour                          | 2.24          | 2.23          | 0.58%             | 2.21               | 2.23               | -0.89%            | >=2.2    |
| Farebox Recovery                                | 4.65%         | 4.94%         | -0.29%            | 4.37%              | 4.51%              | -0.13%            | 8%       |
| Very Early Trips (>30 Minutes)                  | 0.12%         | 0.10%         | 0.02%             | 0.12%              | 0.11%              | 0.01%             | <1%      |
| Very Early Trips & Early Trips (>10 Minutes)    | 1.94%         | 2.09%         | -0.15%            | 2.15%              | 1.92%              | 0.23%             | <2%      |
| On-Time and Early Trips                         | 89.66%        | 90.93%        | -1.27%            | 90.33%             | 89.88%             | 0.45%             | >=90%    |
| Early Departure or On-Time Percentage           | 87.72%        | 88.84%        | -1.12%            | 88.18%             | 87.96%             | 0.22%             | >=90%    |
| On-Time Trips (Within 0-30 Min Window)          | 76.33%        | 76.48%        | -0.15%            | 75.94%             | 76.31%             | -0.37%            |          |
| Very Late Trips (>30 Minutes)                   | 0.82%         | 0.57%         | 0.25%             | 0.75%              | 0.73%              | 0.02%             | <1%      |
| Desired Arrival Time Trip OTP (Within 45 Mins)* | 62.37%        | 56.50%        | 5.87%             | 61.13%             | 58.31%             | 2.82%             | >90%     |
| Comparative Trip Length Analysis                | 67.93%        | 68.11%        | -0.18%            | 68.87%             | 65.61%             | 3.26%             | 50%      |
| Excessive Trip Length                           | 1.34%         | 1.45%         | -0.11%            | 1.38%              | 1.71%              | -0.33%            | 1%       |
| No Show / Late Cancellation Rate                | 6.80%         | 6.47%         | 0.33%             | 6.92%              | 6.98%              | -0.06%            | <5%      |
| Advance Cancellation Rate                       | 21.28%        | 20.89%        | 0.39%             | 23.23%             | 22.28%             | 0.95%             | <15%     |
| Missed Trip Rate                                | 0.28%         | 0.20%         | 0.08%             | 0.26%              | 0.27%              | -0.01%            | <.5%     |
| Complaint Rate (Complaints per 1,000 Trips)     | 2.09          | 1.94          | 7.97%             | 1.53               | 1.35               | 12.61%            | <=1.5    |
| Calls Answered Within 5 Minutes                 | 37.09%        | 73.36%        | -49.44%           | 49.18%             | 78.50%             | -37.34%           | 95%      |
| Vehicle Availability                            | 79.85%        | 87.57%        | -7.72%            | 86.83%             | 87.55%             | -0.72%            | >=80%    |

<sup>\*</sup>Note: As of 3/1/2019, trips that were called 'appointments' will now be known as trips with a 'desired arrival time'.

Trips with a desired arrival time have also been removed from the monthly on-time performance sample and will be measured separately.