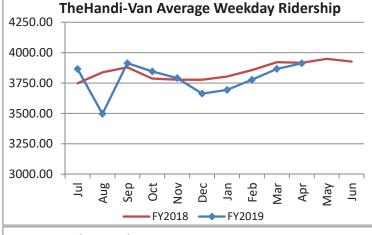

| Key Performance Indicators (KPI)                | April<br>2019 | April<br>2018 | Percent<br>Change | 10 Month<br>FY2019 | 10 Month<br>FY2018 | Percent<br>Change | Goals    |
|-------------------------------------------------|---------------|---------------|-------------------|--------------------|--------------------|-------------------|----------|
| Total Monthly Ridership                         | 103,547       | 98,503        | 5.12%             | 994,880            | 967,000            | 2.88%             |          |
| Average Weekday Ridership                       | 3,912         | 3,916         | -0.10%            | 3,782              | 3,830              | -1.25%            |          |
| Unique Riders During the Period                 | 5,945         | 5,913         | 0.54%             | 5,802              | 5,683              | 2.09%             |          |
| Cost per Revenue Hour                           | \$91.13       | \$86.28       | 5.63%             | \$87.51            | \$86.89            | 0.71%             | <=\$90   |
| Cost per Trip                                   | \$40.70       | \$38.75       | 5.02%             | \$39.64            | \$39.09            | 1.41%             | <=\$39   |
| Cost per Revenue Mile                           | \$5.85        | \$5.81        | 0.62%             | \$5.86             | \$5.84             | 0.30%             | <=\$6.20 |
| Trips per Revenue Hour                          | 2.24          | 2.23          | 0.58%             | 2.21               | 2.23               | -0.89%            | >=2.2    |
| Farebox Recovery                                | 4.65%         | 4.94%         | -0.29%            | 4.37%              | 4.51%              | -0.13%            | 8%       |
| Very Early Trips (>30 Minutes)                  | 0.12%         | 0.10%         | 0.02%             | 0.12%              | 0.11%              | 0.01%             | <1%      |
| Very Early Trips & Early Trips (>10 Minutes)    | 1.94%         | 2.09%         | -0.15%            | 2.15%              | 1.92%              | 0.23%             | <2%      |
| On-Time and Early Trips                         | 89.66%        | 90.93%        | -1.27%            | 90.33%             | 89.88%             | 0.45%             | >=90%    |
| Early Departure or On-Time Percentage           | 87.72%        | 88.84%        | -1.12%            | 88.18%             | 87.96%             | 0.22%             | >=90%    |
| On-Time Trips (Within 0-30 Min Window)          | 76.33%        | 76.48%        | -0.15%            | 75.94%             | 76.31%             | -0.37%            |          |
| Very Late Trips (>30 Minutes)                   | 0.82%         | 0.57%         | 0.25%             | 0.75%              | 0.73%              | 0.02%             | <1%      |
| Desired Arrival Time Trip OTP (Within 45 Mins)* | 62.37%        | 56.50%        | 5.87%             | 61.13%             | 58.31%             | 2.82%             | >90%     |
| Comparative Trip Length Analysis                | 67.93%        | 68.11%        | -0.18%            | 68.87%             | 65.61%             | 3.26%             | 50%      |
| Excessive Trip Length                           | 1.34%         | 1.45%         | -0.11%            | 1.38%              | 1.71%              | -0.33%            | 1%       |
| No Show / Late Cancellation Rate                | 6.80%         | 6.47%         | 0.33%             | 6.92%              | 6.98%              | -0.06%            | <5%      |
| Advance Cancellation Rate                       | 21.28%        | 20.89%        | 0.39%             | 23.23%             | 22.28%             | 0.95%             | <15%     |
| Missed Trip Rate                                | 0.28%         | 0.20%         | 0.08%             | 0.26%              | 0.27%              | -0.01%            | <.5%     |
| Complaint Rate (Complaints per 1,000 Trips)     | 2.09          | 1.94          | 7.97%             | 1.53               | 1.35               | 12.61%            | <=1.5    |
| Calls Answered Within 5 Minutes                 | 37.09%        | 73.36%        | -49.44%           | 49.18%             | 78.50%             | -37.34%           | 95%      |
| Vehicle Availability                            | 79.85%        | 87.57%        | -7.72%            | 86.83%             | 87.55%             | -0.72%            | >=80%    |