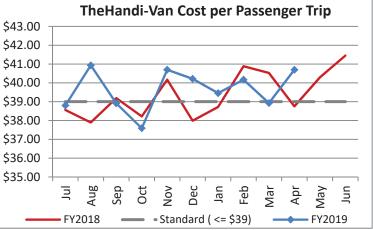

| Key Performance Indicators (KPI)                | April<br>2019 | April<br>2018 | Percent<br>Change | 10 Month<br>FY2019 | 10 Month<br>FY2018 | Percent<br>Change | Goals    |
|-------------------------------------------------|---------------|---------------|-------------------|--------------------|--------------------|-------------------|----------|
| Total Monthly Ridership                         | 103,547       | 98,503        | 5.12%             | 994,880            | 967,000            | 2.88%             |          |
| Average Weekday Ridership                       | 3,912         | 3,916         | -0.10%            | 3,782              | 3,830              | -1.25%            |          |
| Unique Riders During the Period                 | 5,945         | 5,913         | 0.54%             | 5,802              | 5,683              | 2.09%             |          |
| Cost per Revenue Hour                           | \$91.13       | \$86.28       | 5.63%             | \$87.51            | \$86.89            | 0.71%             | <=\$90   |
| Cost per Trip                                   | \$40.70       | \$38.75       | 5.02%             | \$39.64            | \$39.09            | 1.41%             | <=\$39   |
| Cost per Revenue Mile                           | \$5.85        | \$5.81        | 0.62%             | \$5.86             | \$5.84             | 0.30%             | <=\$6.20 |
| Trips per Revenue Hour                          | 2.24          | 2.23          | 0.58%             | 2.21               | 2.23               | -0.89%            | >=2.2    |
| Farebox Recovery                                | 4.65%         | 4.94%         | -0.29%            | 4.37%              | 4.51%              | -0.13%            | 8%       |
| Very Early Trips (>30 Minutes)                  | 0.12%         | 0.10%         | 0.02%             | 0.12%              | 0.11%              | 0.01%             | <1%      |
| Very Early Trips & Early Trips (>10 Minutes)    | 1.94%         | 2.09%         | -0.15%            | 2.15%              | 1.92%              | 0.23%             | <2%      |
| On-Time and Early Trips                         | 89.66%        | 90.93%        | -1.27%            | 90.33%             | 89.88%             | 0.45%             | >=90%    |
| Early Departure or On-Time Percentage           | 87.72%        | 88.84%        | -1.12%            | 88.18%             | 87.96%             | 0.22%             | >=90%    |
| On-Time Trips (Within 0-30 Min Window)          | 76.33%        | 76.48%        | -0.15%            | 75.94%             | 76.31%             | -0.37%            |          |
| Very Late Trips (>30 Minutes)                   | 0.82%         | 0.57%         | 0.25%             | 0.75%              | 0.73%              | 0.02%             | <1%      |
| Desired Arrival Time Trip OTP (Within 45 Mins)* | 62.37%        | 56.50%        | 5.87%             | 61.13%             | 58.31%             | 2.82%             | >90%     |
| Comparative Trip Length Analysis                | 67.93%        | 68.11%        | -0.18%            | 68.87%             | 65.61%             | 3.26%             | 50%      |
| Excessive Trip Length                           | 1.34%         | 1.45%         | -0.11%            | 1.38%              | 1.71%              | -0.33%            | 1%       |
| No Show / Late Cancellation Rate                | 6.80%         | 6.47%         | 0.33%             | 6.92%              | 6.98%              | -0.06%            | <5%      |
| Advance Cancellation Rate                       | 21.28%        | 20.89%        | 0.39%             | 23.23%             | 22.28%             | 0.95%             | <15%     |
| Missed Trip Rate                                | 0.28%         | 0.20%         | 0.08%             | 0.26%              | 0.27%              | -0.01%            | <.5%     |
| Complaint Rate (Complaints per 1,000 Trips)     | 2.09          | 1.94          | 7.97%             | 1.53               | 1.35               | 12.61%            | <=1.5    |
| Calls Answered Within 5 Minutes                 | 37.09%        | 73.36%        | -49.44%           | 49.18%             | 78.50%             | -37.34%           | 95%      |
| Vehicle Availability                            | 79.85%        | 87.57%        | -7.72%            | 86.83%             | 87.55%             | -0.72%            | >=80%    |