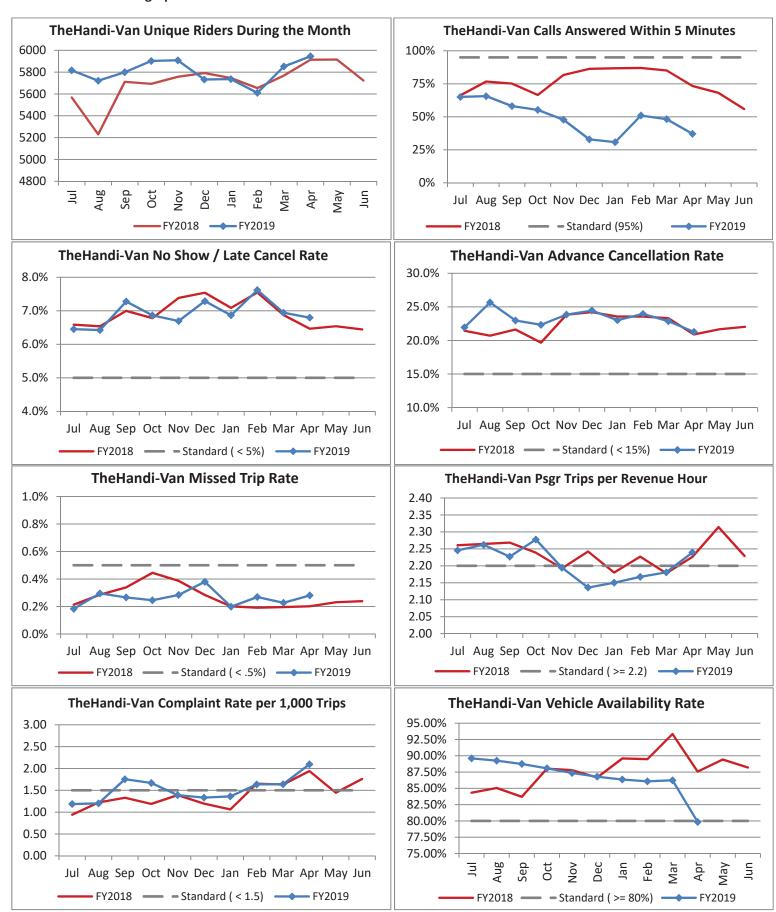

| Key Performance Indicators (KPI)                | April<br>2019 | April<br>2018 | Percent<br>Change | 10 Month<br>FY2019 | 10 Month<br>FY2018 | Percent<br>Change | Goals    |
|-------------------------------------------------|---------------|---------------|-------------------|--------------------|--------------------|-------------------|----------|
| Total Monthly Ridership                         | 103,547       | 98,503        | 5.12%             | 994,880            | 967,000            | 2.88%             |          |
| Average Weekday Ridership                       | 3,912         | 3,916         | -0.10%            | 3,782              | 3,830              | -1.25%            |          |
| Unique Riders During the Period                 | 5,945         | 5,913         | 0.54%             | 5,802              | 5,683              | 2.09%             |          |
| Cost per Revenue Hour                           | \$91.13       | \$86.28       | 5.63%             | \$87.51            | \$86.89            | 0.71%             | <=\$90   |
| Cost per Trip                                   | \$40.70       | \$38.75       | 5.02%             | \$39.64            | \$39.09            | 1.41%             | <=\$39   |
| Cost per Revenue Mile                           | \$5.85        | \$5.81        | 0.62%             | \$5.86             | \$5.84             | 0.30%             | <=\$6.20 |
| Trips per Revenue Hour                          | 2.24          | 2.23          | 0.58%             | 2.21               | 2.23               | -0.89%            | >=2.2    |
| Farebox Recovery                                | 4.65%         | 4.94%         | -0.29%            | 4.37%              | 4.51%              | -0.13%            | 8%       |
| Very Early Trips (>30 Minutes)                  | 0.12%         | 0.10%         | 0.02%             | 0.12%              | 0.11%              | 0.01%             | <1%      |
| Very Early Trips & Early Trips (>10 Minutes)    | 1.94%         | 2.09%         | -0.15%            | 2.15%              | 1.92%              | 0.23%             | <2%      |
| On-Time and Early Trips                         | 89.66%        | 90.93%        | -1.27%            | 90.33%             | 89.88%             | 0.45%             | >=90%    |
| Early Departure or On-Time Percentage           | 87.72%        | 88.84%        | -1.12%            | 88.18%             | 87.96%             | 0.22%             | >=90%    |
| On-Time Trips (Within 0-30 Min Window)          | 76.33%        | 76.48%        | -0.15%            | 75.94%             | 76.31%             | -0.37%            |          |
| Very Late Trips (>30 Minutes)                   | 0.82%         | 0.57%         | 0.25%             | 0.75%              | 0.73%              | 0.02%             | <1%      |
| Desired Arrival Time Trip OTP (Within 45 Mins)* | 62.37%        | 56.50%        | 5.87%             | 61.13%             | 58.31%             | 2.82%             | >90%     |
| Comparative Trip Length Analysis                | 67.93%        | 68.11%        | -0.18%            | 68.87%             | 65.61%             | 3.26%             | 50%      |
| Excessive Trip Length                           | 1.34%         | 1.45%         | -0.11%            | 1.38%              | 1.71%              | -0.33%            | 1%       |
| No Show / Late Cancellation Rate                | 6.80%         | 6.47%         | 0.33%             | 6.92%              | 6.98%              | -0.06%            | <5%      |
| Advance Cancellation Rate                       | 21.28%        | 20.89%        | 0.39%             | 23.23%             | 22.28%             | 0.95%             | <15%     |
| Missed Trip Rate                                | 0.28%         | 0.20%         | 0.08%             | 0.26%              | 0.27%              | -0.01%            | <.5%     |
| Complaint Rate (Complaints per 1,000 Trips)     | 2.09          | 1.94          | 7.97%             | 1.53               | 1.35               | 12.61%            | <=1.5    |
| Calls Answered Within 5 Minutes                 | 37.09%        | 73.36%        | -49.44%           | 49.18%             | 78.50%             | -37.34%           | 95%      |
| Vehicle Availability                            | 79.85%        | 87.57%        | -7.72%            | 86.83%             | 87.55%             | -0.72%            | >=80%    |

<sup>\*</sup>Note: As of 3/1/2019, trips that were called 'appointments' will now be known as trips with a 'desired arrival time'.

Trips with a desired arrival time have also been removed from the monthly on-time performance sample and will be measured separately.