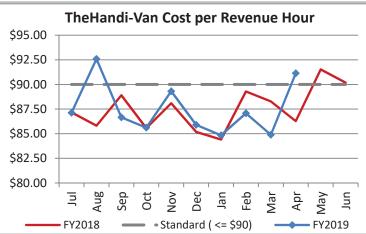

| Key Performance Indicators (KPI)                | April<br>2019 | April<br>2018 | Percent<br>Change | 10 Month<br>FY2019 | 10 Month<br>FY2018 | Percent<br>Change | Goals    |
|-------------------------------------------------|---------------|---------------|-------------------|--------------------|--------------------|-------------------|----------|
| Total Monthly Ridership                         | 103,547       | 98,503        | 5.12%             | 994,880            | 967,000            | 2.88%             |          |
| Average Weekday Ridership                       | 3,912         | 3,916         | -0.10%            | 3,782              | 3,830              | -1.25%            |          |
| Unique Riders During the Period                 | 5,945         | 5,913         | 0.54%             | 5,802              | 5,683              | 2.09%             |          |
| Cost per Revenue Hour                           | \$91.13       | \$86.28       | 5.63%             | \$87.51            | \$86.89            | 0.71%             | <=\$90   |
| Cost per Trip                                   | \$40.70       | \$38.75       | 5.02%             | \$39.64            | \$39.09            | 1.41%             | <=\$39   |
| Cost per Revenue Mile                           | \$5.85        | \$5.81        | 0.62%             | \$5.86             | \$5.84             | 0.30%             | <=\$6.20 |
| Trips per Revenue Hour                          | 2.24          | 2.23          | 0.58%             | 2.21               | 2.23               | -0.89%            | >=2.2    |
| Farebox Recovery                                | 4.65%         | 4.94%         | -0.29%            | 4.37%              | 4.51%              | -0.13%            | 8%       |
| Very Early Trips (>30 Minutes)                  | 0.12%         | 0.10%         | 0.02%             | 0.12%              | 0.11%              | 0.01%             | <1%      |
| Very Early Trips & Early Trips (>10 Minutes)    | 1.94%         | 2.09%         | -0.15%            | 2.15%              | 1.92%              | 0.23%             | <2%      |
| On-Time and Early Trips                         | 89.66%        | 90.93%        | -1.27%            | 90.33%             | 89.88%             | 0.45%             | >=90%    |
| Early Departure or On-Time Percentage           | 87.72%        | 88.84%        | -1.12%            | 88.18%             | 87.96%             | 0.22%             | >=90%    |
| On-Time Trips (Within 0-30 Min Window)          | 76.33%        | 76.48%        | -0.15%            | 75.94%             | 76.31%             | -0.37%            |          |
| Very Late Trips (>30 Minutes)                   | 0.82%         | 0.57%         | 0.25%             | 0.75%              | 0.73%              | 0.02%             | <1%      |
| Desired Arrival Time Trip OTP (Within 45 Mins)* | 62.37%        | 56.50%        | 5.87%             | 61.13%             | 58.31%             | 2.82%             | >90%     |
| Comparative Trip Length Analysis                | 67.93%        | 68.11%        | -0.18%            | 68.87%             | 65.61%             | 3.26%             | 50%      |
| Excessive Trip Length                           | 1.34%         | 1.45%         | -0.11%            | 1.38%              | 1.71%              | -0.33%            | 1%       |
| No Show / Late Cancellation Rate                | 6.80%         | 6.47%         | 0.33%             | 6.92%              | 6.98%              | -0.06%            | <5%      |
| Advance Cancellation Rate                       | 21.28%        | 20.89%        | 0.39%             | 23.23%             | 22.28%             | 0.95%             | <15%     |
| Missed Trip Rate                                | 0.28%         | 0.20%         | 0.08%             | 0.26%              | 0.27%              | -0.01%            | <.5%     |
| Complaint Rate (Complaints per 1,000 Trips)     | 2.09          | 1.94          | 7.97%             | 1.53               | 1.35               | 12.61%            | <=1.5    |
| Calls Answered Within 5 Minutes                 | 37.09%        | 73.36%        | -49.44%           | 49.18%             | 78.50%             | -37.34%           | 95%      |
| Vehicle Availability                            | 79.85%        | 87.57%        | -7.72%            | 86.83%             | 87.55%             | -0.72%            | >=80%    |